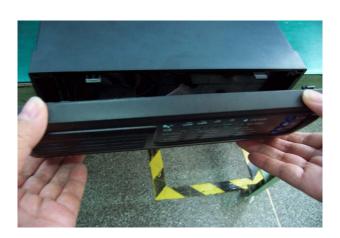

- Move your hands on the both side of the front panel.
  Please refer to right illustration.
- 2. Put strength form the top to bottom.
- 3. Meanwhile pull the whole bottom of the front panel out.

Remove the front panel for the top of plastic housing.