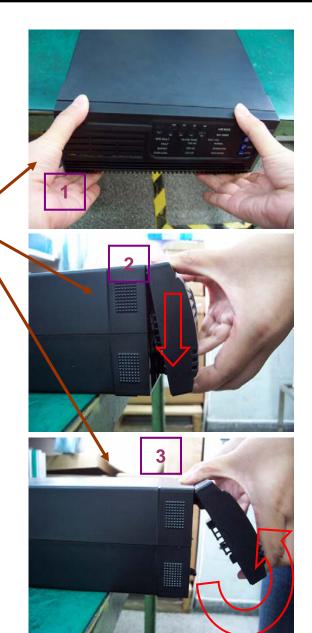

- Move your hands on the both side of the front panel.
  Please refer to right illustration.
- 2. Put strength form the top to bottom.
- 3. Meanwhile pull the whole bottom of the front panel out.

Remove the front panel for the top of plastic housing.