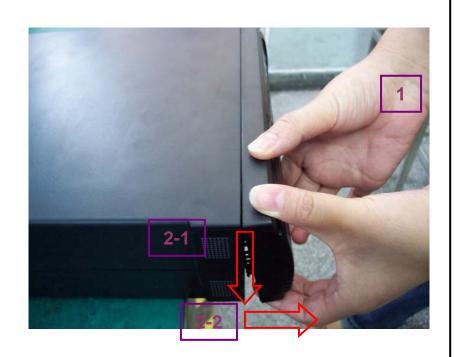

- 1. Hold the front panel where close to the cooling fan with your two hands. Please refer to right illustration.
- 2. Put strength form the top to bottom and than drew bottom site out the plastic housing.